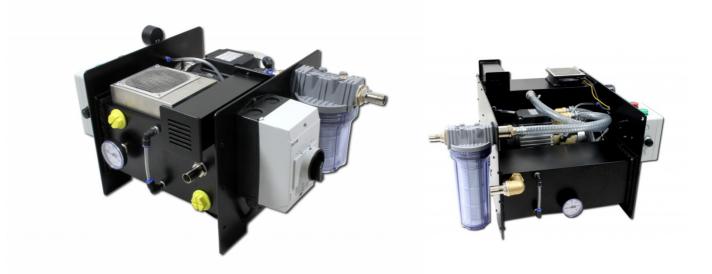

## Features :

Our vacuum systems are supplied with :

- Switch control box.
- Vacuum gauge.
- Coolant filter (except on 95m3/h type)

| Dimensions (mm) |      |                    |             |                    |        |
|-----------------|------|--------------------|-------------|--------------------|--------|
| _               | Flow |                    |             |                    | Weight |
| Туре            | m³/h | Liquid flow volume | Motor power | Voltage Ac / 50 Hz | kg     |
| 5013/01/10      | 9,7  | 150 L/h            | 0,55        | 1 x 230 Vac        | 20     |
| 5013/01/25      | 24   | 250 L/h            | 0,75        | 1 x 230 Vac        | 30     |
| 5013/01/50      | 47   | 550 L/h            | 1,5         | 3 x 400 Vac        | 45     |
| 5013/01/100     | 95   | 1200 L/h           | 3           | 3 x 400 Vac        | 100    |