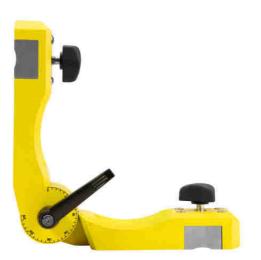

## **MAGNETIC WELDING PIVOT ANGLE**

| Dimensions (mm) |                |          |        |
|-----------------|----------------|----------|--------|
|                 |                | Adhesive | Weight |
| Part Number     | Dimensions     | Force Kg | Kg     |
| 2041/82/200     | 230 X 230 X 42 | 2 X 90   | 1,6    |

<u>Use</u> : The Magnetic Welding Angle Pivot enables easy positioning, adjusting as well as fixing of flat and round workpieces.

## Features :

- On/Off Magnet that truly stays clean.
- Incredibly strong –each side features a 200 lb. (91 kg)
- Multi plane workholding on three sides of each magnet Pivot Range from inside 22 to 270 degree angles
- Accommodates flat and pipe
- Single lock on elbow for fast securing of your angle
- Detents at every 45 deg. For rapid adjustment
- Each side turns ON/Off separately
- No interference of the arc during welding