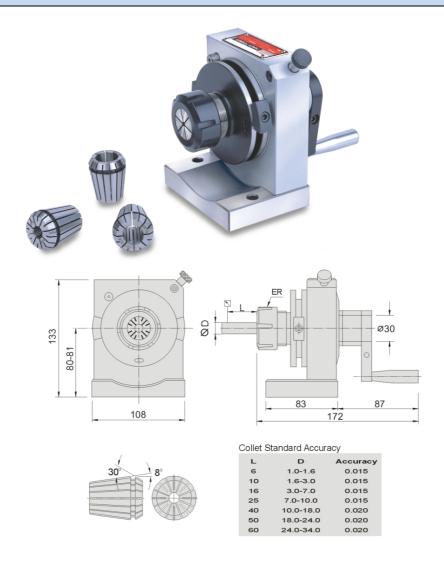

## ER COLLET PUNCH FORMER - ARC020M

<u>Use</u>: On surface grinding machine ARC020M is suitable for manual processing of various shapes on punches.

## Features:

- Hardened tool steel construction.
- Supplied with ER16, ER32 or ER40 collets (collet chucks are not interchangeable)

| Part Number | Supplied with collet size Ø (flexibility -1 mm) |
|-------------|-------------------------------------------------|
| 6002/02/16  | 2, 3, 4, 6 and 8 mm                             |
| 6002/02/32  | 4, 8 , 12 , 16 and 20 mm                        |
| 6002/02/40  | 6, 10 , 16, 20 and 25 mm                        |

Center height: 80-81 mm

Indexing division: 24 every 15° ±10"

• Intermediate angles settled with gauge blocks (sinus principle).

Weight: 6 to 8 Kg depending on model.

• Options: Motorized version, 3 jaws chuck version, sine base.