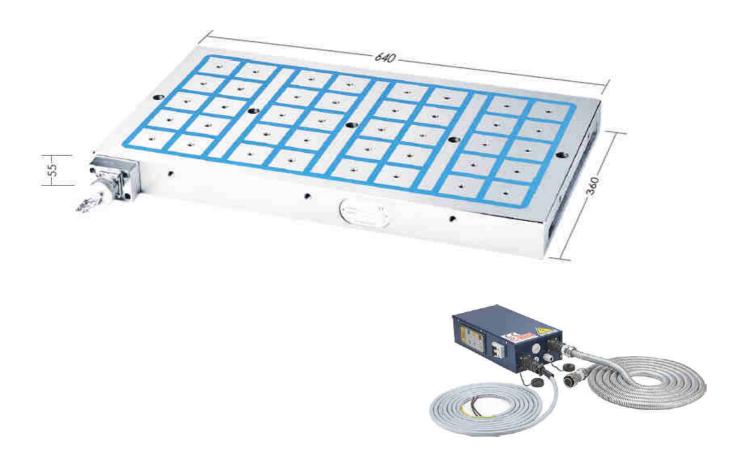

## ELECTROPERMANENT MAGNETIC CHUCK 640 X 360 mm WITH 50 X 50 mm SQUARE POLES

<u>Use</u>: Heavy milling of medium size workpieces

## Features:

- Square pole size 50 x 50 mm, number of poles : 40.
- Magnetic force higher than 350 kg per pole.
- Minimum mechanical deformation thanks to solid one-piece housing.
- Distortion-free clamping with auto-shim pole extensions, without stray magnetic fields and no magnetization of the tool.
- Workpiece larger than the table size are machinable.
- Electropermanent technology with no deformation owing to the rise of temperature (Failsafe Electro-permanent technology maintains hold even if power is cut).
- Supplied with special electronic control box (400 Vac input voltage) with control panel on front panel and connecting cables.
- Weight: 95 Kg.