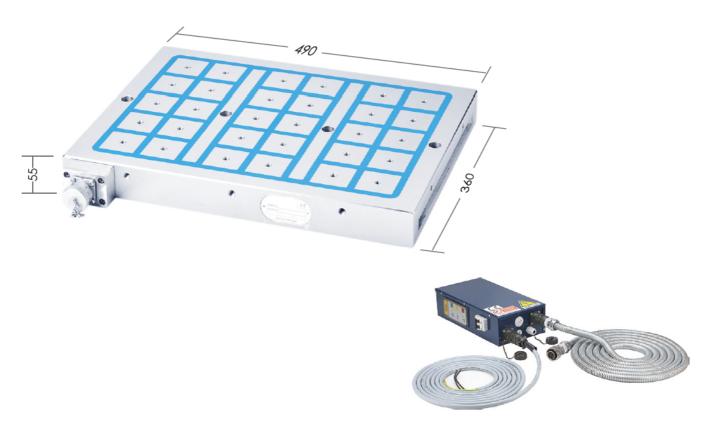

## ELECTROPERMANENT MAGNETIC CHUCK 490 X 360 mm WITH 50 X 50 mm SQUARE POLES

Use : Heavy milling of medium size workpieces

Features :

- Square pole size 50 x 50 mm, number of poles : 30
- Magnetic force higher than 350 kg per pole.
- Minimum mechanical deformation thanks to solid one-piece housing.
- Distortion-free clamping with auto-shim pole extensions, without stray magnetic fields and no magnetization of the tool.
- Workpiece larger than the table size are machinable.
- Electropermanent technology with no deformation owing to the rise of temperature (Failsafe Electro-permanent technology maintains hold even if power is cut).
- Supplied with electronic control box with control panel on front panel (400 Vac input voltage)
- Control box supplied with connecting cables.
- Weight : 72 Kg.