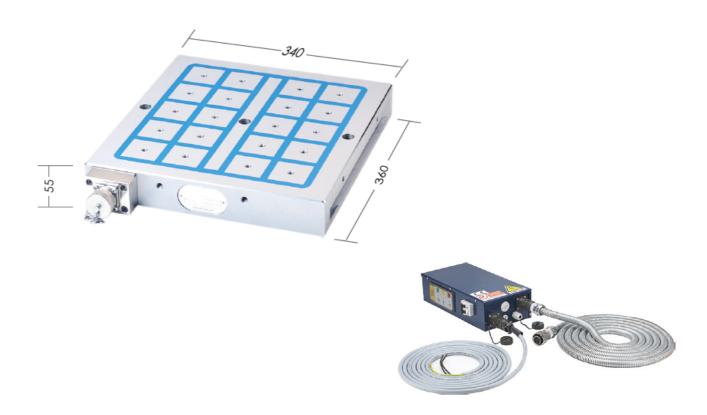

## ELECTROPERMANENT MAGNETIC CHUCK 340 X 360 mm WITH 50 X 50 mm SQUARE POLES

Use: Heavy milling of medium size workpieces

## Features:

- Square pole size 50 x 50 mm, number of poles : 20
- Magnetic force higher than 350 kg per pole.
- Minimum mechanical deformation thanks to solid one-piece housing.
- Distortion-free clamping with auto-shim pole extensions, without stray magnetic fields and no magnetization of the tool.
- Workpiece larger than the table size are machinable.
- Electro-permanent technology with no deformation owing to the rise of temperature (Failsafe Electro-permanent technology maintains hold even if power is cut).
- Supplied with electronic control box with control panel on front panel (400 Vac input voltage)
- Control box supplied with connecting cables.
- Weight: 50 Kg.